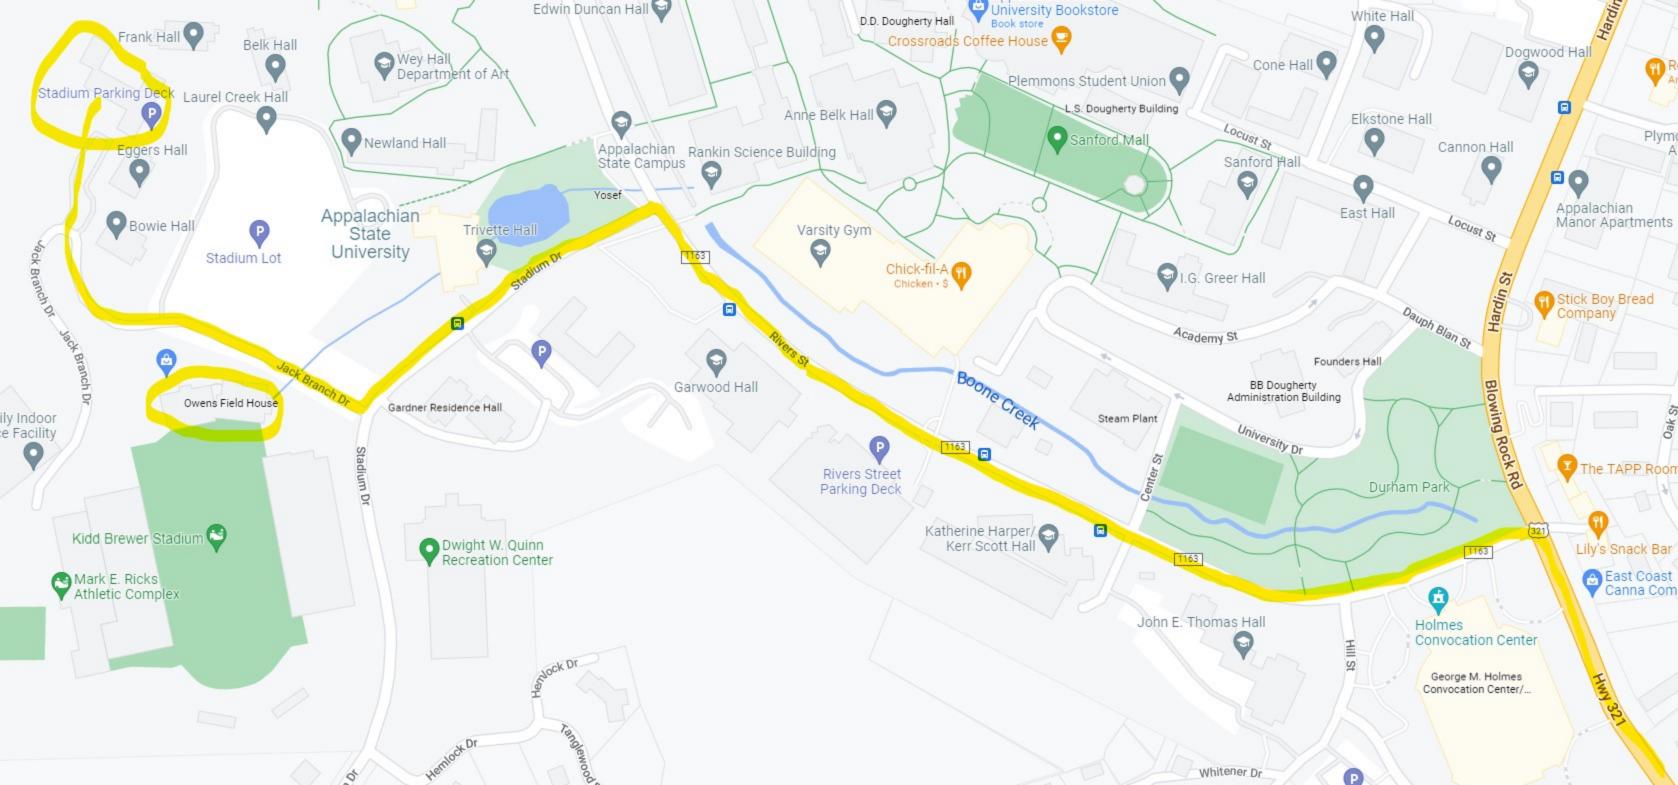

## Directions to ASU Field House/Stadium Parking Deck from Blowing Rock

(Please see attached map)

From Blowing Rock:

- 1. Take Hwy 321 to Boone (7.7 miles)
- 2. Turn LEFT onto Rivers Street (at light by the Holmes Convocation Center). Go 0.7 miles
- 3. Turn LEFT onto Stadium Drive SEE ATTACHED MAP
- 4. Bear RIGHT onto Stadium Heights Drive
- 5. Bear RIGHT at Bowie Residence Hall (just past the residence hall)
- 6. Go through Bowie residence Hall parking lot to enter the upper level Stadium Parking Deck
- 7. A Shuttle will be on the upper parking deck to take you down to the Field House

## Handicap parking

There will be a limited number of handicap parking spaces available at the ASU Field House. You may also drop passengers off at the Field House before parking your car. There will be signage directing guests to the Field House as well as the Stadium Parking Deck.

For GPS directions, search: Appalachian State University Football Field, 270 Stadium Dr, Boone, NC 28607