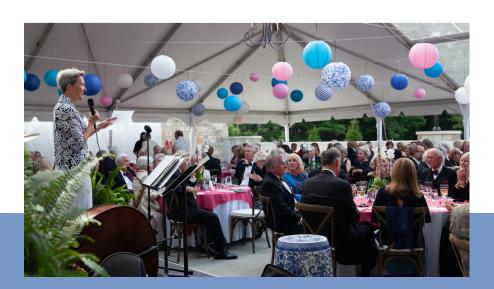

## August 5, 2022

The BRAHM gala is an important annual fundraiser for the Museum. The 2022 Annual Gala is taking a field trip to Appalachian State and will be held at the university's Grand View Ballroom, on the football field. Sponsorship of this event helps support education, exhibitions, programs, and outreach. Please join us!